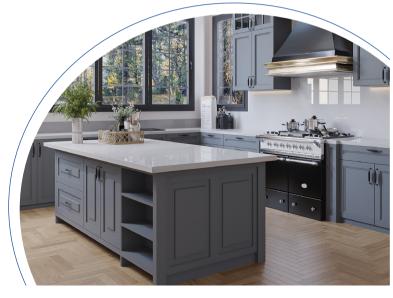

# **CARE & MAINTENANCE**

VICOSTONE® Surfaces are high-quality, solid, non-porous products that resist scratches, heat, and stains, However, VICOSTONE® Surfaces are not heat, stain and scratch proof. VICOSTONE® Surfaces require minimum maintenance and the following care and maintenance guide will help you to keep the surface in immaculate condition for years.