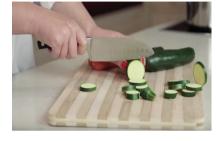

## **RESISTANCE TO SCRATCH**

VICOSTONE<sup>®</sup> Surfaces are highly resistant to scratches. However, to keep the surface in immaculate condition. always use a cutting board for food preparation. Never cut directly on countertop.